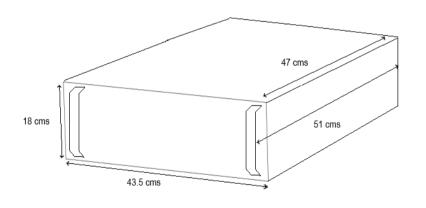

## **Server Specification for HAWK16**

| CPU            | i5 Performance CPU                  |
|----------------|-------------------------------------|
| Mother Board   | 13th GEN CPU / Mother Board LGA1700 |
| RAM            | 32GB RAM                            |
| OS Drive & HDD | 1 TB OS drive & built-in 8TB HDD    |
| Case           | 4U Rackmount                        |
| Storage        | 4 HDD slot (no hotswap)             |
| Windows        | Windows 10 IoT                      |
| Software       | Preloaded with NetFLOW              |