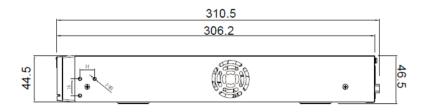

## **Dimensions (mm)**

| Storage               |                                                         |
|-----------------------|---------------------------------------------------------|
| HDD                   | 2 SATA Ports, up to 12TB for each HDD                   |
| Interface             |                                                         |
| Interface             | 1 × RJ-45, 10/100/1000 Mbps self-adaptive Ethernet port |
| PoE                   | 16 Ports (IEEE 802.3af), 128W                           |
| HDMI                  | 1                                                       |
| VGA                   | 1                                                       |
| Audio I/O             | 1/1                                                     |
| Alarm I/O             | 8/2                                                     |
| USB                   | 3 ports (USB 2.0 × 3)                                   |
| General               |                                                         |
| Power Supply          | AC100 ~ 240V                                            |
| Power Consumption     | < 15 W (without HDD)                                    |
| Operating Temperature | -10°C ~ 50°C (14°F ~ 122°F)                             |
| Operating Humidity    | Less than 90% RH                                        |
| Certifications        | CE/FCC                                                  |
| Dimensions            | 372 × 310.5 × 46.5 mm (16.65 × 12.2 × 2.2 inch)         |
| Net Weight            | 2.75 kg (6.05 lb) without HDD                           |