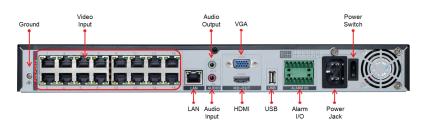

## **Rear Panel**

WatchNET NDAA Network Video Recorders work only with Blue Series Cameras

## **Specifications**

| •                    |                                                                                                                    |
|----------------------|--------------------------------------------------------------------------------------------------------------------|
| Video Input          |                                                                                                                    |
| IP Camera Input      | 16 Channel                                                                                                         |
| Incoming Bandwidth   | 112 Mbps                                                                                                           |
| Outgoing Bandwidth   | 112 Mbps                                                                                                           |
| Video Output         |                                                                                                                    |
| HDMI Output          | 3840×2160,1920×1080, 1280×1024, 1024×768                                                                           |
| VGA Output           | 1920×1080, 1280×1024, 1024×768                                                                                     |
| Decoding Capacity    | 1CH 8MP, 4CH 1080P, 8CH D1, 16ch D1@30fps                                                                          |
| Dual Stream          | Support                                                                                                            |
| Multi-screen Display | 1/4/8/9/16                                                                                                         |
| Recording            |                                                                                                                    |
| Resolution           | 8MP, 6MP, 5MP, 4MP, 3MP, 1080P, 720P, D1 etc.                                                                      |
| Recording Mode       | Manual, Schedule (Regular, Continuous), Event                                                                      |
| Trigger Events       | Motion Detection, Video Loss, Alarm in, IVS                                                                        |
| Playback and Backup  |                                                                                                                    |
| Sync Playback        | 16/9/4/1                                                                                                           |
| Search Mode          | Time / Date, Alarm, Picture grid, Event                                                                            |
| Backup Mode          | USB Device, Network                                                                                                |
| Alarm                |                                                                                                                    |
| General Alarm        | Motion Detection, Video Loss, Alarm in, Alarm out, IVS (by camera)                                                 |
| Abnormal Alarm       | Disk Alarm, IP Address Conflict, Network Disconnect                                                                |
| Intelligent Analysis | Intrusion (support the accurate detection of vehicle and human)                                                    |
| Network              |                                                                                                                    |
| Network Function     | HTTP, HTTPS, TCP/IP, IPv4, UPnP, UDP, RTSP, SMTP, NTP, DNS, DHCP, P2P, IP Filter, DDNS, 802.1X, SNMP, 3G/4G, PPPoE |
| Remote Users         | 8 users                                                                                                            |
| Smart Phone          | iPhone, iPad, Android                                                                                              |
| Interoperability     | ONVIF, SDK, CGI                                                                                                    |

| Storage               |                                                         |
|-----------------------|---------------------------------------------------------|
| HDD                   | 2 SATA Ports, up to 12TB for each HDD                   |
| Interface             |                                                         |
| Interface             | 1 × RJ-45, 10/100/1000 Mbps self-adaptive Ethernet port |
| PoE                   | 16 Ports (IEEE 802.3af), 128W                           |
| HDMI                  | 1                                                       |
| VGA                   | 1                                                       |
| Audio I/O             | 1/1                                                     |
| Alarm I/O             | 8/2                                                     |
| USB                   | 3 ports (USB 2.0 × 3)                                   |
| General               |                                                         |
| Power Supply          | AC100 ~ 240V                                            |
| Power Consumption     | < 15 W (without HDD)                                    |
| Operating Temperature | -10°C ~ 50°C (14°F ~ 122°F)                             |
| Operating Humidity    | Less than 90% RH                                        |
| Certifications        | CE/FCC                                                  |
| Dimensions            | 372 × 310.5 × 46.5 mm (16.65 × 12.2 × 2.2 inch)         |
| Net Weight            | 2.75 kg (6.05 lb) without HDD                           |