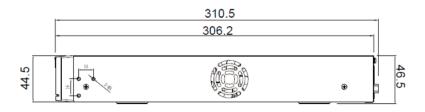

## Dimensions (mm)

| Storage               |                                                         |
|-----------------------|---------------------------------------------------------|
| HDD                   | 2 SATA Ports, up to 12TB for each HDD                   |
| Interface             |                                                         |
| Interface             | 1 × RJ-45, 10/100/1000 Mbps self-adaptive Ethernet port |
| PoE                   | 8 Ports (IEEE 802.3af), 64W                             |
| HDMI                  | 1                                                       |
| VGA                   | 1                                                       |
| Audio I/O             | 1/1                                                     |
| Alarm I/O             | 8 CH / 1 CH                                             |
| USB                   | 3 ports (USB 2.0 × 3)                                   |
| General               |                                                         |
| Power Supply          | AC100 ~ 240V                                            |
| Power Consumption     | < 15 W (without HDD)                                    |
| Operating Temperature | -10°C ~ 50°C (14°F ~ 122°F)                             |
| Operating Humidity    | Less than 90% RH                                        |
| Certifications        | CE/FCC                                                  |
| Dimensions            | 372 × 310.5 × 46.5 mm (16.65 × 12.2 × 2.2 inch)         |
| Net Weight            | 2.1kg (4.63lb) without HDD                              |