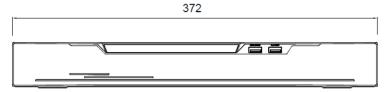

## Dimensions (mm)

| Storage               |                                                         |
|-----------------------|---------------------------------------------------------|
| HDD                   | 2 SATA Ports, up to 12TB for each HDD                   |
| Interface             |                                                         |
| Interface             | 1 × RJ-45, 10/100/1000 Mbps self-adaptive Ethernet port |
| PoE                   | 8 Ports (IEEE 802.3af), 64W                             |
| HDMI                  | 1                                                       |
| VGA                   | 1                                                       |
| Audio I/O             | 1/1                                                     |
| Alarm I/O             | 8 CH / 1 CH                                             |
| USB                   | 3 ports (USB 2.0 × 3)                                   |
| General               |                                                         |
| Power Supply          | AC100 ~ 240V                                            |
| Power Consumption     | < 15 W (without HDD)                                    |
| Operating Temperature | -10°C ~ 50°C (14°F ~ 122°F)                             |
| Operating Humidity    | Less than 90% RH                                        |
| Certifications        | CE/FCC                                                  |
| Dimensions            | 372 × 310.5 × 46.5 mm (16.65 × 12.2 × 2.2 inch)         |
| Net Weight            | 2.1kg (4.63lb) without HDD                              |