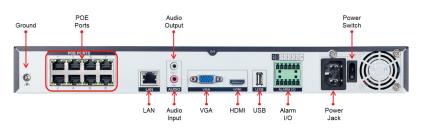

## **Rear Panel**

Note: WatchNET NDAA Network Video Recorders work only with Blue Series Cameras

| Storage               |                                                         |
|-----------------------|---------------------------------------------------------|
| HDD                   | 2 SATA Ports, up to 12TB for each HDD                   |
| Interface             |                                                         |
| Interface             | 1 × RJ-45, 10/100/1000 Mbps self-adaptive Ethernet port |
| PoE                   | 8 Ports (IEEE 802.3af), 64W                             |
| HDMI                  | 1                                                       |
| VGA                   | 1                                                       |
| Audio I/O             | 1/1                                                     |
| Alarm I/O             | 8 CH / 1 CH                                             |
| USB                   | 3 ports (USB 2.0 × 3)                                   |
| General               |                                                         |
| Power Supply          | AC100 ~ 240V                                            |
| Power Consumption     | < 15 W (without HDD)                                    |
| Operating Temperature | -10°C ~ 50°C (14°F ~ 122°F)                             |
| Operating Humidity    | Less than 90% RH                                        |
| Certifications        | CE/FCC                                                  |
| Dimensions            | 372 × 310.5 × 46.5 mm (16.65 × 12.2 × 2.2 inch)         |
| Net Weight            | 2.1kg (4.63lb) without HDD                              |